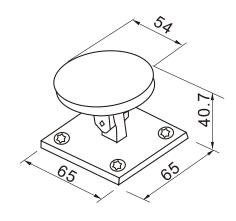

# **Wall Mount Door Holder**

Model:YD-606

### **Basic Instruction**

Dual Voltage Selectable (12VDC or 24VDC) Emergency Release Button/Test Button Wall Mounting Direction

Low Current Consumption Reliable Fail-Safe Mechanism **Durable and Silence Operation** 

## **Specifications**

• Size: 80Lx80Wx120H(mm)

Voltage: 12/24VDC+10%(Adjustment) Current Draw: 12V/140mA 24V/70mA

Optional: Manual door release button

Surface Temp: ≤+20°C

• Operating Temp:  $0\sim +55^{\circ}$ C(14-131F)

Weight: 1.05kg

Holding Force: 50kg(110Lbs)

Suitable for: All Kinds of Single

**Double Smokeproof Doors** 

Suitable Humidity: 0~95%

Finishes for Shell: High Temperature Paint

Environmental Protection Zinc

Finishes for Armature: Zinc

### **Dimension**





## Installation



Installation



Wiring Instructions

www.yli.cn

We create security