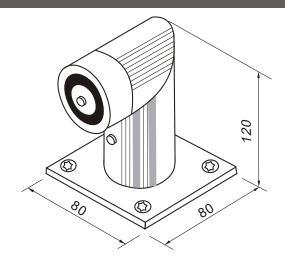

## **Specifications**

• Size: 80Lx80Wx120H(mm)

Voltage: 12/24VDC+10%(Adjustment) Current Draw: 12V/140mA 24V/70mA

Optional: Manual door release button

Surface Temp: ≤+20°C

• Operating Temp:  $0\sim +55^{\circ}$ C(14-131F)

### **Dimension**